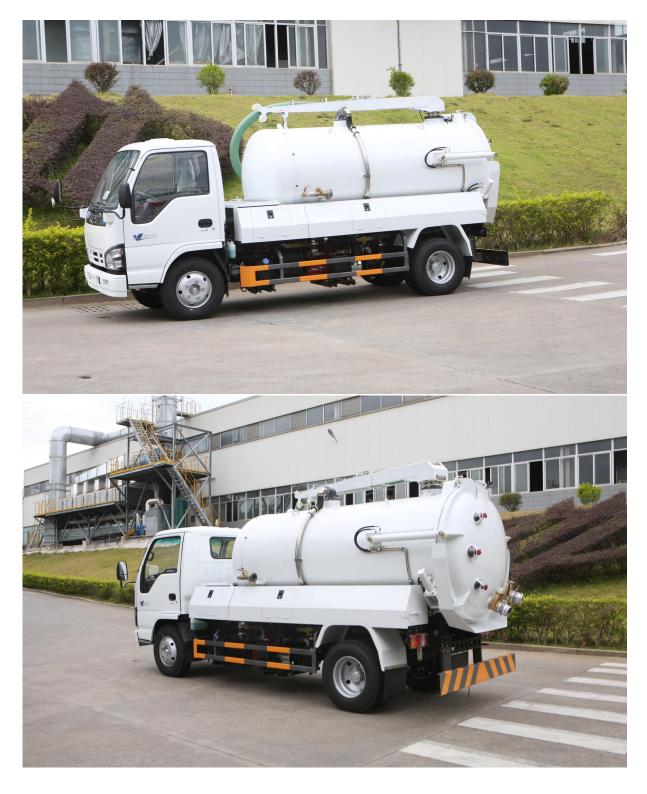

# **FLM5070GXWQ6** Sewer Suction Truck

The Provider of Comprehensive Environmental Sanitation Solutions Email: info@fulongmagroup.com

Tel: 592-8267302

### 2. Main performance description

- 1. The truck adopts a round Q235B tank body (stainless steel tank body is also optional), which has good pressure bearing performance and integrates suction, transportation, unloading, and other functions. Small size, high flexibility, and equipped with night work lights, convenient for sanitation workers to work at night, can meet the needs of various working conditions, and play a huge role in various harsh environments such as floods.
- 2. Using three-dimensional design methods and means to carry out an overall design, component design, virtual assembly of the whole machine and components, the structure is more compact and more reasonable. At the same time, the sewage suction port is placed in the tailgate, and a detachable sewage suction pipe is used to optimize the pipeline layout,

The Provider of Comprehensive
Environmental Sanitation Solutions

Email: info@fulongmagroup.com Tel: 592-8267302

making the appearance of the whole vehicle more beautiful.

- 3. It adopts standard Hangzhou WELOONG 50QZXDG-45/400 (or optional Italian Jurop PN84D) vacuum pump (air-cooled vacuum pump is small in size, light in weight, no cooling water tank is needed), and power is taken directly from the chassis engine without auxiliary generators, absolutely High working pressure, low fuel consumption (working in the idling state of the car), low noise, high suction, and long suction range.
- 4. The working device transmission system adopts a modular design and is driven by a belt, which makes the operation more stable, the parts have a long service life, and the maintenance and replacement frequency is low.
- 5. The imported liquid level display device is adopted, which is easy to observe, easy to disassemble, easy to clean and easy to maintain. Imported knife valves are used for both the suction and discharge ports, which can effectively ensure the long-term airtightness and reliability of the suction and discharge valves.
- 6. The tailgate adopts an independent patented adjustable locking mechanism, a hydraulic system with safety protection, and a double insurance mechanism to reliably seal the garbage tank body and the tailgate rubber strip to ensure that the sewage and feces are in a sealed state during the collection and transportation process. (National patent technology)