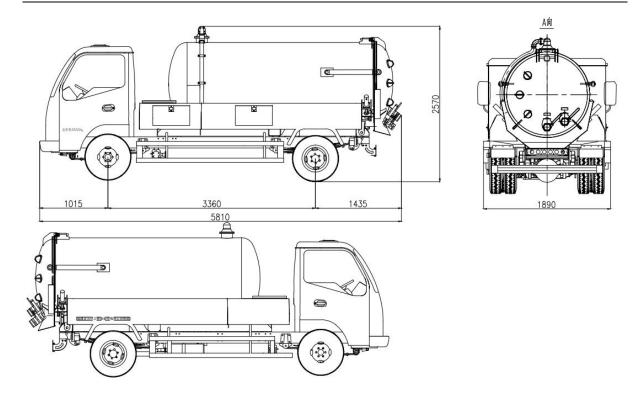

## 1. Main parameter introduction

| Items                   |                     |             | Specifications         |                  |
|-------------------------|---------------------|-------------|------------------------|------------------|
| Chassis Model           |                     |             | CHONGQING ISUZU        |                  |
|                         |                     |             | QL1070BUHACY(China VI) |                  |
| Engine Model            |                     |             | 4KH1CN6LB              |                  |
| Engine Rated Power (kw) |                     |             | 88                     |                  |
| Configurations          |                     |             | Standard               | Optional Suction |
|                         |                     | Boom        |                        |                  |
| Dimensions              | Extern<br>al Size   | Length (mm) | 5810                   |                  |
|                         |                     | Width (mm)  | 1890                   |                  |
|                         |                     | Height (mm) | 2570                   | 2760             |
|                         | Wheelbase (mm)      |             | 3360                   |                  |
|                         | Front/Rear Overhang |             | 1015/1435              |                  |
|                         | (mm)                |             |                        |                  |
|                         | Approach Angle (°)  |             | 24                     |                  |
|                         | Departure Angle (°) |             | 22                     |                  |
| Mass                    | GVW (kg)            |             | 7300                   |                  |
|                         | Curb Weight (kg)    |             | 4010                   |                  |
|                         | Payload (kg)        |             | 3160                   |                  |